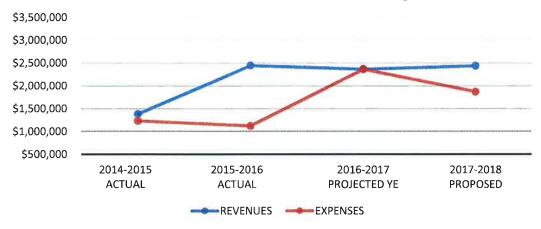

as an increase to Sewer charges that has positively impacted our proposed 2017/18 budget.

# Sewer Revenues and Expenses



Disposal -No rate adjustments are anticipated in this fund.





<u>Ridge Creek Golf Course</u> – Fiscal year 2016/17 will be the first year that the event center will be operating for a full year, therefore, staff anticipates future increased revenues. Currently there is no reserve in the fund to handle emergencies and capital needs.

# **Golf Revenues and Expenses**



<sup>\*</sup>note in 2015/16 the gap between revenues and expenses was due to the construction of the event center.

<u>Ambulance</u> – Reserves have grown over the past few years in the Ambulance Fund, due to the receipt of Intergovernmental Transfer revenues.

# **Ambulance Revenues and Expenses**



<sup>\*</sup>note in 2015/16 the gap between revenues and expenses was due to first year receiving the Ground Emergency Medical transport (GEMT) and Intergovernmental Transfer (IGT) revenues.

# Internal Service Funds

The City of Dinuba operates five Internal Service Functions: Risk Insurance. Health Insurance. Fleet Maintenance, Property and Facility And Maintenance, Billing Collections. The Billing & Collections function provides for the billing and collection of the City utilities as well as the ambulance services. The Insurance fund is used to account for the City's cost of health insurance for all employees. The Risk Insurance



includes property and liability insurance. The Property and Facilities Maintenance function provides for the general maintenance and custodial work associ