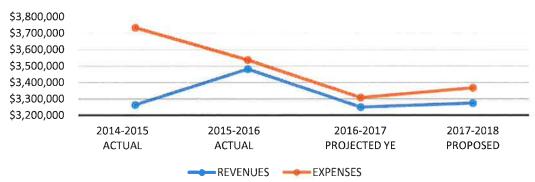

for operating capital needs.

<u>Water</u> – The drought and subsequent water conservation efforts have reduced revenues in the Water Fund. Looking forward revenues are not sufficient to meet expenses. A rate adjustment was done in January 2017 and another scheduled increase in July 2017 is anticipated, however the city still expects reduced revenue due to a rainy season and reduced water consumption.

# **Water Revenues and Expenses**



<u>Sewer</u> – With the dissolution of Redevelopment in 2012, the Sewer Fund took on debt service that was previously paid for with tax increment. In January 2017 there was an increase to Sewer charges that has positively impacted our proposed 2017/18 budget.

# Sewer Revenues and Expenses



Disposal -No rate adjustments are anticipated in this fund.





<u>Ridge Creek Golf Course</u> – Fiscal year 2016/17 will be the first year that the event center will be operating for a full year, therefore, staff anticipates future increased revenues. Currently there is no reserve in the fund to handle emergencies and capital needs.

# **Golf Revenues and Expenses**



<sup>\*</sup>note in 2015/16 the gap between revenues and expenses was due to the construction of the event center.

<u>Ambulance</u> – Reserves have grown over the past few years in the Ambulance Fund, due to the receipt of Intergovernmental Transfer revenues.

# **Ambulance Revenues and Expenses**



<sup>\*</sup>note in 2015/16 the gap between revenues and expenses was due to first year receiving the Ground Emergency Medical transport (GEMT) and Intergovernmental Transfer (IGT) rev