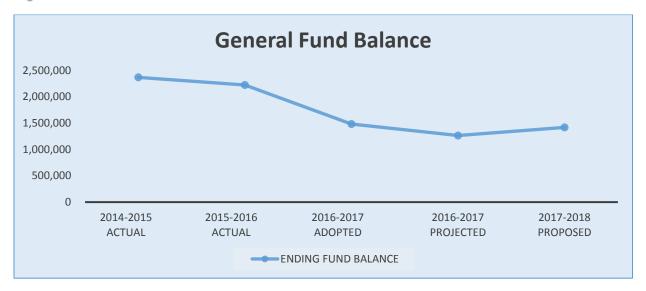

cts are currently in development with a third project in the final stages of moving forward with construction. Viscaya II is close to completing Phase I consisting of 28 units and Ridge Creek Ranch Phase I is underway with 79 units being developed. Terra Vista Phase II consisting of 42 units is awaiting approval from FEMA before commencing with development of this project.

Staff will monitor the revenues and expenditures closely to safeguard the fiscal sustainability of the City.

# **General Fund Balance Summary**

The City of Dinuba ended the 2016/17 fiscal year with a General Fund Balance of approximately \$1.2 million. Staff is estimating a slight increase to the General Fund balance for the 2017/18 fiscal year. Figure 1 below shows the history of the General Fund balance.

Figure 1



#### **GENERAL FUND OVERVIEW**

The following report presents projections of year-end revenues and expenditures for the current Fiscal Year 2016/17 and for the proposed Fiscal Year 2017/18. Projections are determined using current actual (unaudited) data, historical data and departmental information regarding spending and revenue trends and operations.

For the remainder of the 2016/17 fiscal year, staff will be carefully evaluating revenues and expenditures and have made adjustments as necessary for the final budget is presented to Council on June 13, 2017. The Proposed General Fund Budget for Fiscal Year 2017/18 is presented hereafter in the following categories.

# **General Fund Summary of Revenues and Expenditures**

The proposed budget for Fiscal Year 2017/18 projects revenue of ap