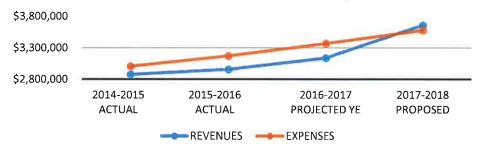

n hand at all times, pay bills, mitigate emergencies and provide for operating capital needs.

<u>Water</u> – The drought and subsequent water conservation efforts have reduced revenues in the Water Fund. Looking forward revenues are not sufficient to meet expenses. A rate adjustment was done in January 2017 and another scheduled increase in July 2017 is anticipated, however the city still expects reduced revenue due to a rainy season and reduced water consumption.

# **Water Revenues and Expenses**



<u>Sewer</u> – With the dissolution of Redevelopment in 2012, the Sewer Fund took on debt service that was previously paid for with tax increment. In January 2017 there was an increase to Sewer charges that has positively impacted our proposed 2017/18 budget.

# Sewer Revenues and Expenses



Disposal -No rate adjustments are anticipated in this fund.





<u>Ridge Creek Golf Course</u> – Fiscal year 2016/17 will be the first year that the event center will be operating for a full year, therefore, staff anticipates future increased revenues. Currently there is no reserve in the fund to handle emergencies and capital needs.

# **Golf Revenues and Expenses**



<sup>\*</sup>note in 2015/16 the gap between revenues and expenses was due to the construction of the event center.

<u>Ambulance</u> – Reserves have grown over the past few years in the Ambulance Fund, due to the receipt of Intergovernmental Transfer revenues.

# **Ambulance Revenues and Expenses**



<sup>\*</sup>note in 2015/16 the gap between revenues and expenses was due to first year receiving the Ground Emergency