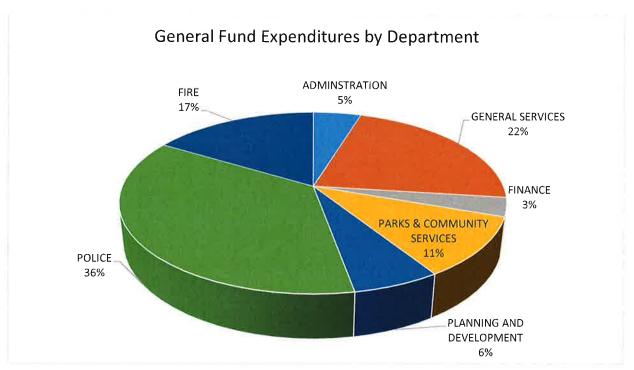

otal \$18,058,266. The expenditures are spread over several departments, which provide core services to the community. The budget was prepared with expenditures known at this time and may be adjusted as additional information is provided between now and the final budget presentation in June 2017.

Table 2 displays the percentage breakdown of expenditure by department for Fiscal Year 2017/18. As is common amongst cities, the City's greatest investment of General Fund resources is in the public safety funds. While the Parks and Community Services Department makes up 11% of the total General Fund budget, budgeted expenditures will decrease by over 4% from the current year. The investments in public safety and parks and community services are keys to the City's high quality of life.

Table 2



# **General Fund Revenues**

Table 3 reflects a summary of the General Fund Revenues. The projected revenue for fiscal year ending June 30, 2017 is estimated at approximately \$17.9 million. For the upcoming fiscal year, revenues have a slight decrease due sale of property received in 2016/17.

Table 3
\*Note:

| General Fund Revenue Summary |            |            |            |            |                           |  |
|------------------------------|------------|------------|------------|------------|---------------------------|--|
|                              | 2014-2015  | 2015-2016  | 2016-2017  | 2016-2017  | 2017-2018                 |  |
| Donartment                   | Actual     | Actual     | Adopted    | Projected  | Proposed                  |  |
| Department