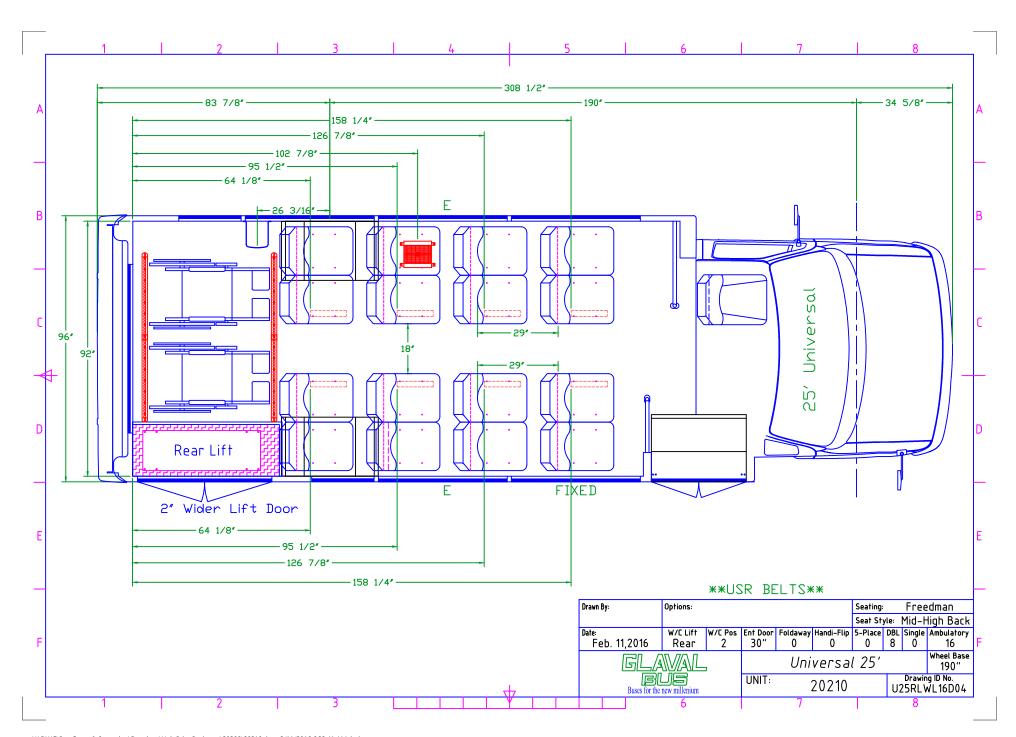

In consultation with City's transit service contractor, MV Transportation, staff determined that the best replacement bus is a 2017 CNG Ford E-450. The competitively bid price for this bus is \$119,707 (See Attachment 'A'). The bus is 25 ft. long with a seating capacity of 16 passengers plus 2 wheelchairs (See Attachment 'B').

# **ATTACHMENTS:**

A. Transit Bus Quote

B. Transit Bus Dimensions

#### MBTA CalACT Cooperative RFP 15-03 L BUS SALES Customer: **City of Dinuba Quote Date** 3/14/2017 Address: 180 W. Merced Street **Expires** County: Tulare 3/14/2018 City Dinuba Zip Code: **98312** CNG Contact: Luz Torres Office Phone: 559-591-3278 DSI Account: Email Address: LTorres@dinuba.ca.gov Fax Number Cell Phone: Sales Representative Clay Hartman Type C Ford CNG QTY Option Description **Contract Price** GLAVAL BUS, TYPE C, FORD CNG Gas - Cut-Away Chassis Chassis, E-450, 190", 6.8L V-10 Glaval Sub-Total Base Unit 88,203.00 **PUBLISHED OPTIONS** 425.00 1 Roof Vents 425.00 1 USSC G2 E Drivers Seat nc 825.00 1 Mor-RYD Suspension 825.00 850.00 850.00 1 Stop Request System (w/ sign) 1,950.00 1,950.00 1 Sportworks bike rack (black 2 bike) 102 Delivery charge per mile past fisrt 100 miles 2.00 204.00 445.00 445.00 1 ADNIK Power Seat Base 375.00 375.00 1 PA system (with exterior ADA speaker 1 Documentation Charges 80.00 80.00 12.25 1 DMV/State Fees 12.25 4,975.00 1 Hanover Front and Side Destination Signs 4,975.00 **Sub-Total Published Options** 10,141.25 **NON PUBLISHED OPTIONS** 625.00 625.00 1 Filon Ceiling and Walls, ILO standard (25' length) 1 Diamond Model SV Fare Box with 2 vaults 1,450.00 1,450.00 4,350.00 1 CNG 37 GGE Tnak Capacity Upgrade 4,350.00 325.00 325.00 1 Front Fuel Port per customer request with ignition interlock 366.00 366.00 1 Azdel construction through out body in lieu of Luan 4,139.00 4,139.00 1 Seon 6 Camera TX8 System with 640GB **Sub-Total Non-Published Options** 11,255.00 **SUMMARY** SPECIFICATION SUMMARY Wheelchair Lift Model: Braun Century Model Year 2017 Make: Ford Type: C Gas CNG Chassis: E-450 Wheelchair Lift Location Rear Passenger Capacity: 16 + 2 Wheelbase: 190" Number of Tie Downs: 2 Seat Fabric: Docket 90 Vinyl, Gray Engine: 6.8L V-10 CNG Alternator: 225 Amp OEM

GVWR: 14,500

Body Length: 25'

Tie Down Type Q'Straint DLX

Estimated Delivery: 150 Days ARO

Air Conditioning System: TA773

Exterior Color/Graphics: White Exterior, no graphics

#### MBTA CalACT Cooperative RFP 15-03 L BUS SALES Customer: **City of Dinuba Quote Date** 3/14/2017 Address: 180 W. Merced Street **Expires** County: Tulare 3/14/2018 City Dinuba Zip Code: 98312 CNG Office Phone: 559-591-3278 Contact: Luz Torres DSI Account: Email Address: LTorres@dinuba.ca.gov Fax Number Cell Phone: Sales Representative Clay Hartman Type C Ford CNG QTY Option Description **Contract Price SUMMARY FEATURES & EQUIPMENT** Galvanized Steel Cage Costruction Fully Insulated Body Assembly Process ALL LED Exterior Lighting Galvanized Exterior Skins - Vacuum Laminated Body Construction One Piece FRP Roof Assembly Filon FRP Interior Sidewalls, Roof, Rear Walls Number, function, and color coded wiring 36" Electric Entry Door Ergonomic Driver Control Panel with Quick Disconnect Braun Century W/C Lift Driver Side Running Board Side Mounted Battery on Slide Out Tray w/High Amp Circuit Breakers Remote control & heated Exterior Mirrors Standard 2-Step Entry with 12" First Step Height 96" Body Width **Dual Entry Grab Rails** Seating: Doc 90 upholstery, Grab Handles, USR's, aisle arm rests 5/8" Marine Plywood Subfloor, with Galvanized Steel Sub-structure ISO 9001:2008 Quality Manufacturing Process Ford QVM Certified Manufacturer Integrated Track Seating System Back Up Alarm, Anti-ride Rear Bumper Front Mud Flaps **Daytime Running Lights** Altoona 7 Year/200,000 Mile Tested Stanchion and Modesty Panel Behind Driver, with Plexiglass 5 YEAR / 100,000 Mile Limited Body Warranty Meets All Applicable FMVSS Requirements in Effect at time of Manufacture

**CONTRACT PRICING SUMMARY** Base Unit as Specified 88,203.00 **Published Options** 10,141.25 **Non-Published Options** 11,255.00 Sub-total per Unit 109,599.25 ADA Portion that is non taxable 10,026.25 99,573.00 Taxable Amount (subtotal less non taxable) Sales Tax 8.500% Dinuba 8,463.71 CalACT MBTA fee of 1.5% of subtotal 1,643.99 Grand Total, Each 119,706.94 Qty **Grand Total** 119,706.94 Signature Signature Date **Print Name Print Name** 