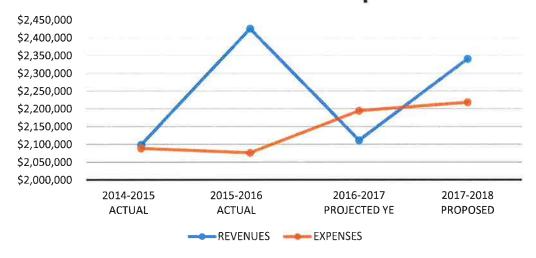

ver the city still expects reduced revenue due to a rainy season and reduced water consumption.

# **Water Revenues and Expenses**



<u>Sewer</u> – With the dissolution of Redevelopment in 2012, the Sewer Fund took on debt service that was previously paid for with tax increment. In January 2017 there was an increase to Sewer charges that has positively impacted our proposed 2017/18 budget.

# Sewer Revenues and Expenses



Disposal -No rate adjustments are anticipated in this fund.





<u>Ridge Creek Golf Course</u> – Fiscal year 2016/17 will be the first year that the event center will be operating for a full year, therefore, staff anticipates future increased revenues. Currently there is no reserve in the fund to handle emergencies and capital needs.

# **Golf Revenues and Expenses**



<sup>\*</sup>note in 2015/16 the gap between revenues and expenses was due to the construction of the event center.

<u>Ambulance</u> – Reserves have grown over the past few years in the Ambulance Fund, due to the receipt of Intergovernmental Transfer revenues.

# **Ambulance Revenues and Expenses**



<sup>\*</sup>note in 2015/16 the gap between revenues and expenses was due to first year receiving the Ground Emergency Medical transport (GEMT) and Intergovernmental Transfer (IGT) revenues.

# Internal Service Funds

The City of Dinuba operates five Internal Service Functions: Risk Insurance. Health Insurance. Fleet Maintenance, Property and Facility And Maintenance, Billing Collections. The Billing & Collections function provides for the billing and collection of the City utilities as w