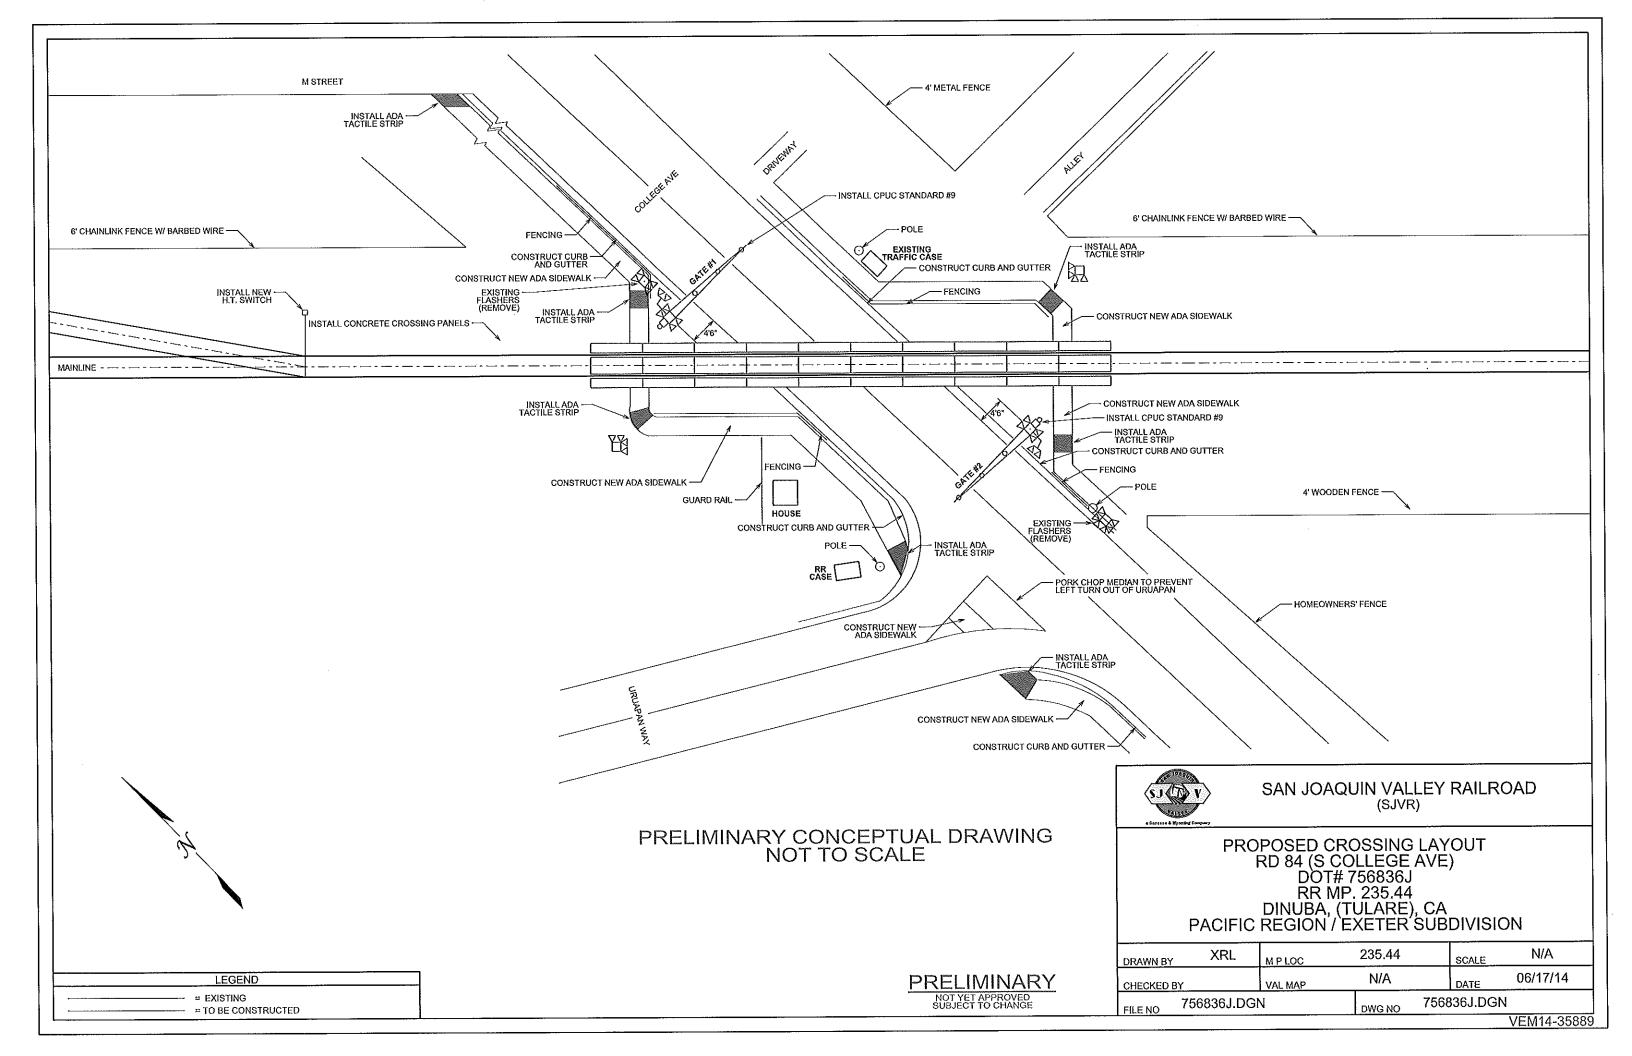

#### 8.2. SUBJECT

College Avenue Railroad Crossing Safety Improvements (RY)

# RECOMMENDATION

Council approve the safety improvements proposed by the California Public Utilities Commission (CPUC) Rail Crossing Engineering Section for S. College Avenue/San Joaquin Valley Railroad (SJVR) crossing.